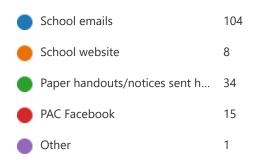

# Fall 2021 Joint survey by Clinton Elementary & Parents Advisory Council (PAC)

115 16:54 Active
Responses Average time to complete Status

1. What has been the most effective way PAC communicates with you? (select all that apply)