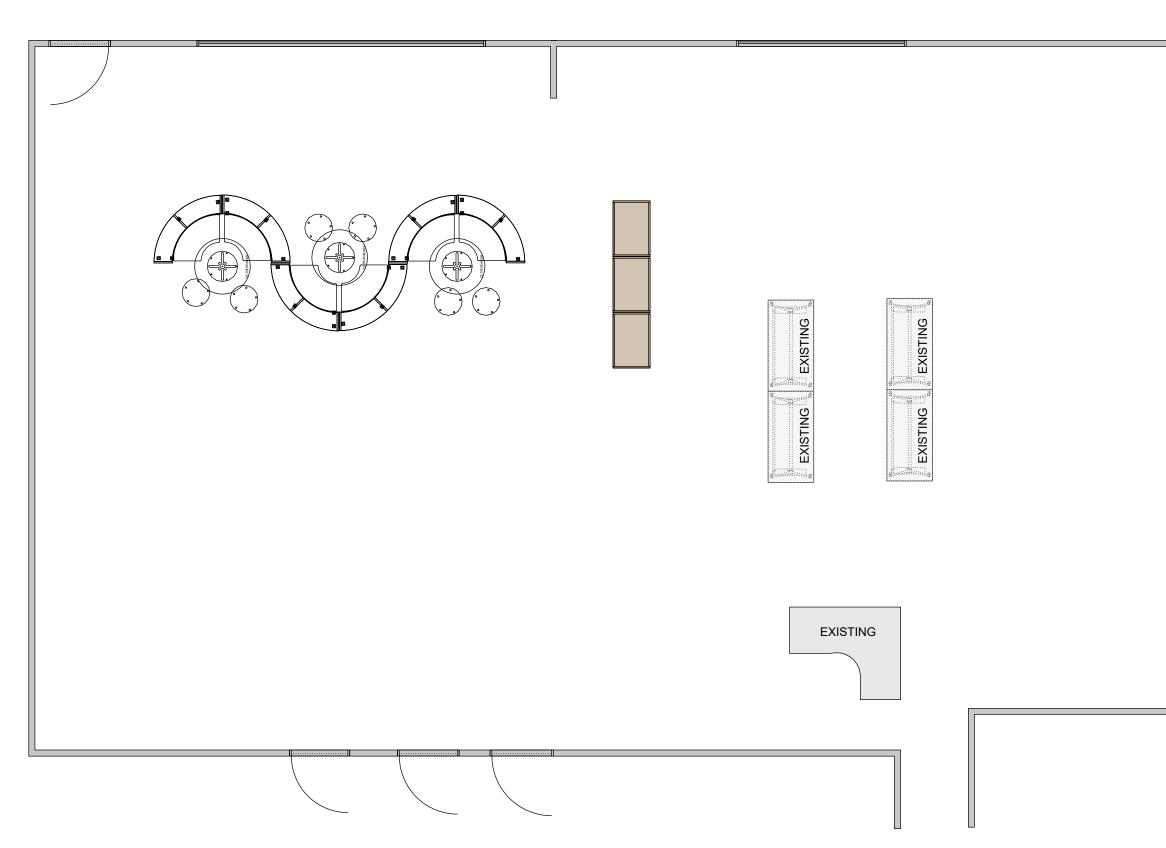

#### 8. Library Refresh Project

- Clinton successfully got it the Variety Schools Grant! Thank you to the parents that worked on this grant.
- Variety pledged \$10,000 in matched funding for mobile bookcases, seating, and tables. Estimated cost is \$21,000. PAC has \$7,500 allocated from past fundraisers. Need to raise remaining \$3,500.
- PAC used General Account funds for cheque hand-delivered to Variety who will take 4-6 weeks to process.
- New Library Furniture Fundraiser launched Thu Feb 15. Running this fundraiser though SchoolCash Online (https://burnaby.schoolcashonline.com/). Donations over \$20 receive a tax receipt from Burnaby School District. Important: To ensure donation goes to this project, type LIBRARY in the Message to School Board text box.
- Goal is to get this part of Library Refresh Project complete by end of 2023/24 school year.

Furniture Plans

A2.0

A2.1

specifications, and report any discrepancies to the Interior Designer in writing before proceeding with any work. CDI Spaces (all rights reserved) PROJECT: DRAWN BY: SCALE: DATE: 13391 JD AS NOTED 12/8/2023 St. V5J 2M3 5858 Clinton S Burnaby, BC \ Commons Learning