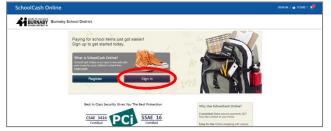

# STEP 1

Go to SchoolCash Online

https://burnaby.schoolcashonline.com/

Click Sign In and enter your email address and password