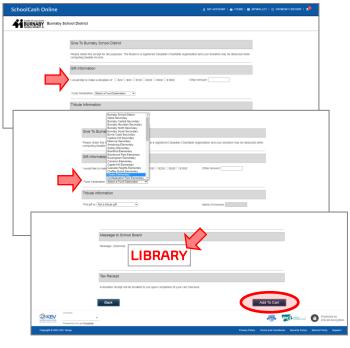

## **STEP 3**

Enter your donation amount

Select Clinton Elementary from the Fund Destination menu In Message to School Board text box type LIBRARY Click Add To Cart