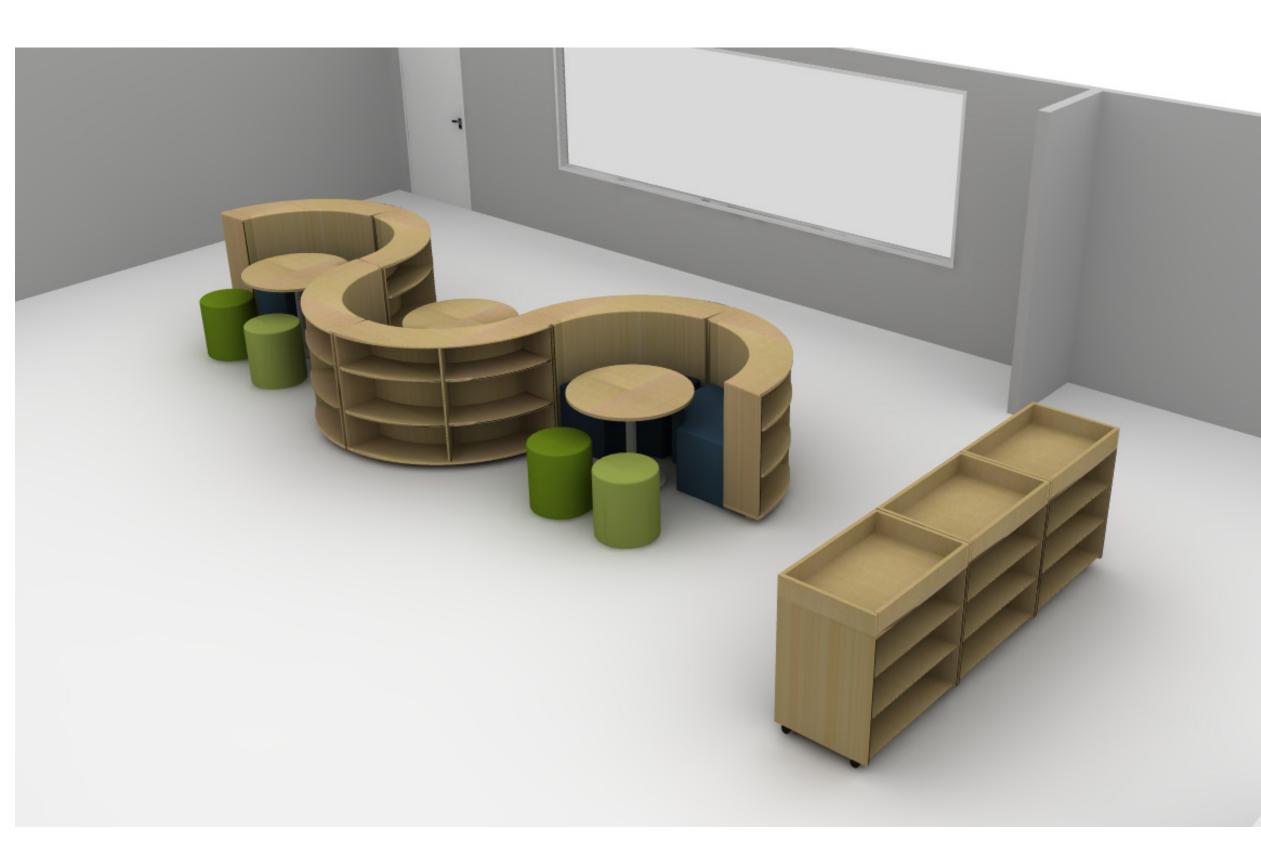

#### 8. Library Refresh Project

- Clinton successfully got it the Variety Schools Grant! Thank you to the parents that worked on this grant.
- Variety pledged \$10,000 in matched funding for mobile bookcases, seating, and tables. Estimated cost is \$21,000. PAC has \$7,500 allocated from past fundraisers. Need to raise remaining \$3,500.
- PAC used General Account funds for cheque hand-delivered to Variety who will take 4-6 weeks to process.
- New Library Furniture Fundraiser launched Thu Feb 15. Running this fundraiser though SchoolCash Online (https://burnaby.schoolcashonline.com/). Donations over \$20 receive a tax receipt from Burnaby School District. Important: To ensure donation goes to this project, type LIBRARY in the Message to School Board text box.
- Goal is to get this part of Library Refresh Project complete by end of 2023/24 school year.

### 14. Adjournment

Motion: That the meeting be adjourned at 6:50pm. M/S/C

the **NEW Library Furniture** 

Variety Children's Charity pledges \$10,000 in matched funding through their School Grant Program. The Clinton Community has raised \$7,500 so far. HELP PAC RAISE \$3,500 needed to complete the New Library Furniture Project this school year. Let's create a welcoming space for our students to learn and read!