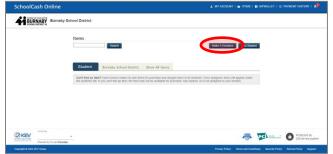

LINE FUNDRAISING CAMPAIGN IS OPEN February 14 - March 15, 2024



**HOW TO DONATE** 

Make your donation\* through SchoolCash Online Use this web link https://burnaby.schoolcashonline.com/ Use this QR code

\*Donations over \$20 will receive a tax receipt from Burnaby School District

IMPORTANT: To ensure that your donation goes to this fundraiser, please type LIBRARY in the Message to School Board text box.

Thank you for your continued support!

**Clinton Elementary PAC** clintonpac.sd41@gmail.com



# how to donate to the LIBRARY FURNITURE FUNDRAISER

Use this easy-to-follow donation guide to complete your online donation

# STEP 1

Go to SchoolCash Online

https://burnaby.schoolcashonline.com/

Click Sign In and enter your email address and password



# STEP 2

Click Make A Donation



## **STEP 3**

Enter your donation amount

Select Clinton Elementary from the Fund Destination menu In Message to School Board text box type LIBRARY Click Add To Cart



### **STEP 4**

Double check your cart and click Continue

| SchoolCash Online                                        |                                     | -  | MY ACCOUNT   🕁 ITEMS   👩           | MYWALLET   🕘 PAYMENT HISTORY   🎾          |
|----------------------------------------------------------|-------------------------------------|----|------------------------------------|-------------------------------------------|
| Burnaby Sci                                              | nool District                       |    |                                    |                                           |
|