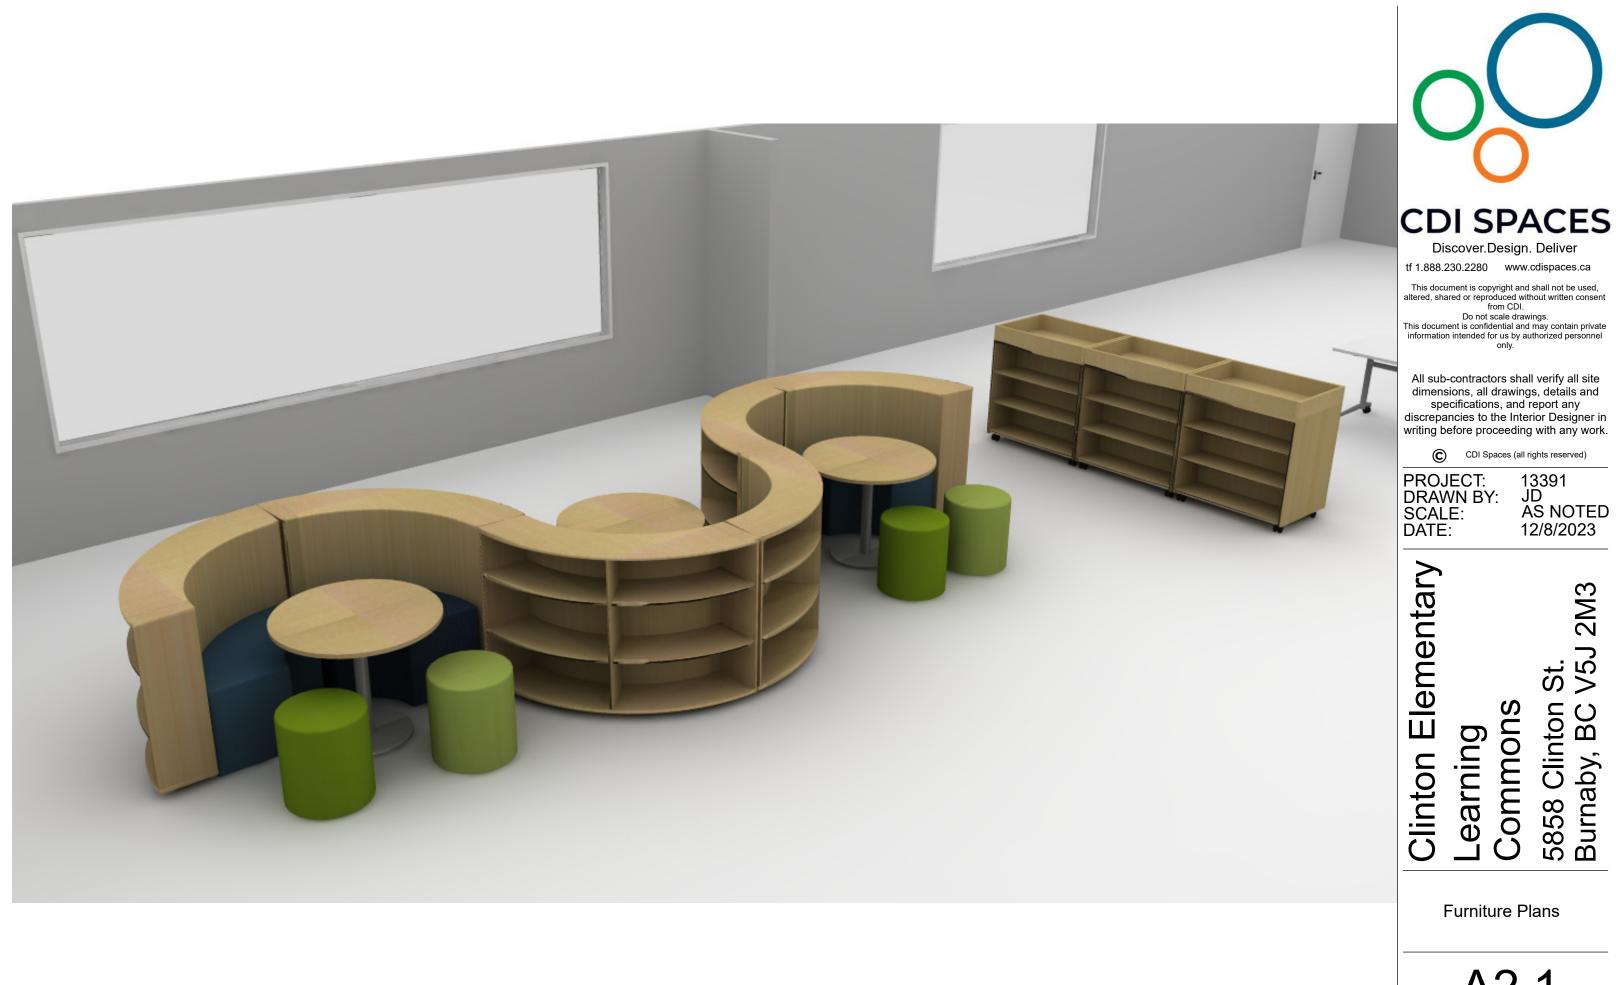

#### 8. Library Refresh Project

- Clinton successfully got it the Variety Schools Grant! Thank you to the parents that worked on this grant.
- Variety pledged \$10,000 in matched funding for mobile bookcases, seating, and tables. Estimated cost is \$21,000. PAC has \$7,500 allocated from past fundraisers. Need to raise remaining \$3,500.
- PAC used General Account funds for cheque hand-delivered to Variety who will take 4-6 weeks to process.
- New Library Furniture Fundraiser launched Thu Feb 15. Running this fundraiser though SchoolCash Online (https://burnaby.schoolcashonline.com/). Donations over \$20 receive a tax receipt from Burnaby School District. Important: To ensure donation goes to this project, type LIBRARY in the Message to School Board text box.
- Goal is to get this part of Library Refresh Project complete by end of 2023/24 school year.

Furniture Plans

A2.0

A2.1

specifications, and report any discrepancies to the Interior Designer in writing before proceeding with any work. CDI Spaces (all rights reserved) PROJECT: DRAWN BY: SCALE: DATE: 13391 JD AS NOTED 12/8/2023 St. V5J 2M3 5858 Clinton S Burnaby, BC \ Commons Learning