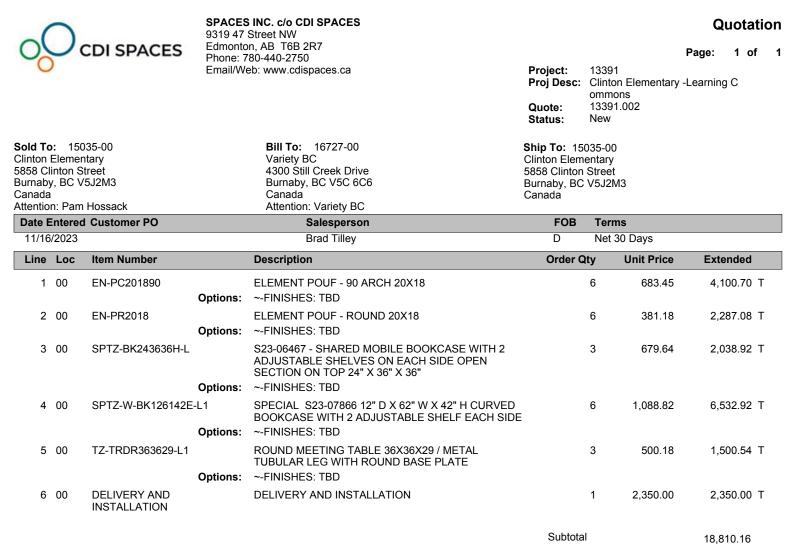

#### 8. Library Refresh Project

- Clinton successfully got it the Variety Schools Grant! Thank you to the parents that worked on this grant.
- Variety pledged \$10,000 in matched funding for mobile bookcases, seating, and tables. Estimated cost is \$21,000. PAC has \$7,500 allocated from past fundraisers. Need to raise remaining \$3,500.
- PAC used General Account funds for cheque hand-delivered to Variety who will take 4-6 weeks to process.
- New Library Furniture Fundraiser launched Thu Feb 15. Running this fundraiser though SchoolCash Online (https://burnaby.schoolcashonline.com/). Donations over \$20 receive a tax receipt from Burnaby School District. Important: To ensure donation goes to this project, type LIBRARY in the Message to School Board text box.
- Goal is to get this part of Library Refresh Project complete by end of 2023/24 school year.

Total Tax

TOTAL AMOUNT - CAD 21,067.38

2.257.22

This Quote will expire on: January 16, 2024

o A "Make it Right" guarantee so you can buy with confidence

| Subtotal<br>Tax | 18,810.16<br>2,257.22 |
|-----------------|-----------------------|
| Total           | 21,067.38             |
|                 |                       |