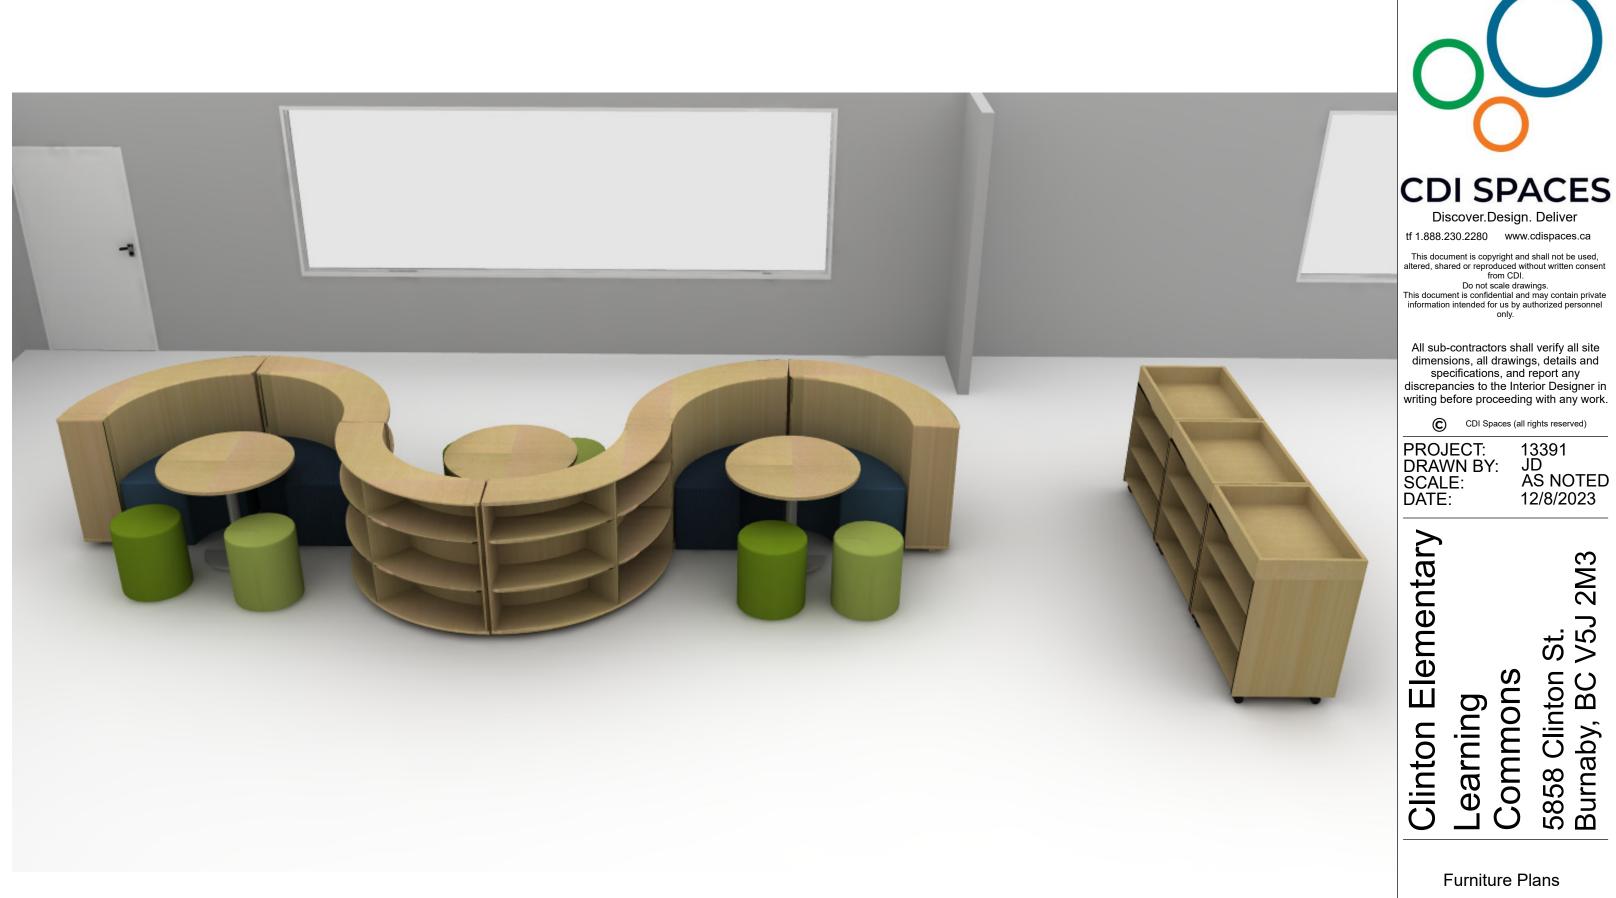

#### 8. Library Refresh Project

- Clinton successfully got it the Variety Schools Grant! Thank you to the parents that worked on this grant.
- Variety pledged \$10,000 in matched funding for mobile bookcases, seating, and tables. Estimated cost is \$21,000. PAC has \$7,500 allocated from past fundraisers. Need to raise remaining \$3,500.
- PAC used General Account funds for cheque hand-delivered to Variety who will take 4-6 weeks to process.
- New Library Furniture Fundraiser launched Thu Feb 15. Running this fundraiser though SchoolCash Online (https://burnaby.schoolcashonline.com/). Donations over \$20 receive a tax receipt from Burnaby School District. Important: To ensure donation goes to this project, type LIBRARY in the Message to School Board text box.
- Goal is to get this part of Library Refresh Project complete by end of 2023/24 school year.

only.

Furniture Plans

A2.2